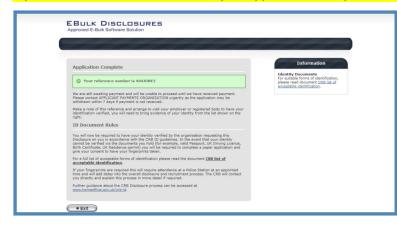

## **Application Pre-entry Statement**

You will now see the application pre-entry statement; this gives concise information in regards to the requirements by the DBS regarding acceptable identification in support of your DBS application.

|             | EBULK DISCLOSURES<br>Approved E-Bulk Software Solution                                                                                                                                                                                                                                                                                                                                                                                                                       |
|-------------|------------------------------------------------------------------------------------------------------------------------------------------------------------------------------------------------------------------------------------------------------------------------------------------------------------------------------------------------------------------------------------------------------------------------------------------------------------------------------|
|             |                                                                                                                                                                                                                                                                                                                                                                                                                                                                              |
| 1           |                                                                                                                                                                                                                                                                                                                                                                                                                                                                              |
| (           | A key requirement of the Disclosure process through the Disclosure and Barring Service (DBS) is for your identification to be verified by the organisation requesting this Disclosure on you.                                                                                                                                                                                                                                                                                |
|             | If you do not hold at least one of the identification documents listed below you should seek<br>clarification from the organisation requesting this Disclosure on you prior to starting your<br>application as you may not be able to submit your application online.                                                                                                                                                                                                        |
|             | <ul> <li>Current valid Passport</li> <li>Biometric Residence Permit (UK)</li> <li>Current Driving Licence (UK, Isle of Man/Channel Islands) (full or provisional)</li> <li>Birth Certificate (UK &amp; Channel Islands) - issued within 12 months of your date of birth</li> </ul>                                                                                                                                                                                           |
|             | Sometimes, we might be required to undertake an External ID Verification Validation check.<br>If so this is undertaken independently and may require your consent.                                                                                                                                                                                                                                                                                                           |
| i           | Please read the document DBS list of acceptable identification for details about the<br>dentification we require. You can get further guidance about the DBS Disclosure process at<br>http://www.gov.uk/dbs.                                                                                                                                                                                                                                                                 |
| i<br>c<br>i | Please note, only English language applications can be submitted online - Welsh language<br>applications must be submitted using the paper application route. If you require your<br>certificate to be produced in the Welsh language please do not continue with this online<br>application and contact the organisation requesting this application on you as a Welsh<br>language application form must be completed and submitted to the Disclosure & Barring<br>Service. |
| 1           | ( have read and understand this statement (tick to confirm) $\square$                                                                                                                                                                                                                                                                                                                                                                                                        |
| (           | Previous                                                                                                                                                                                                                                                                                                                                                                                                                                                                     |